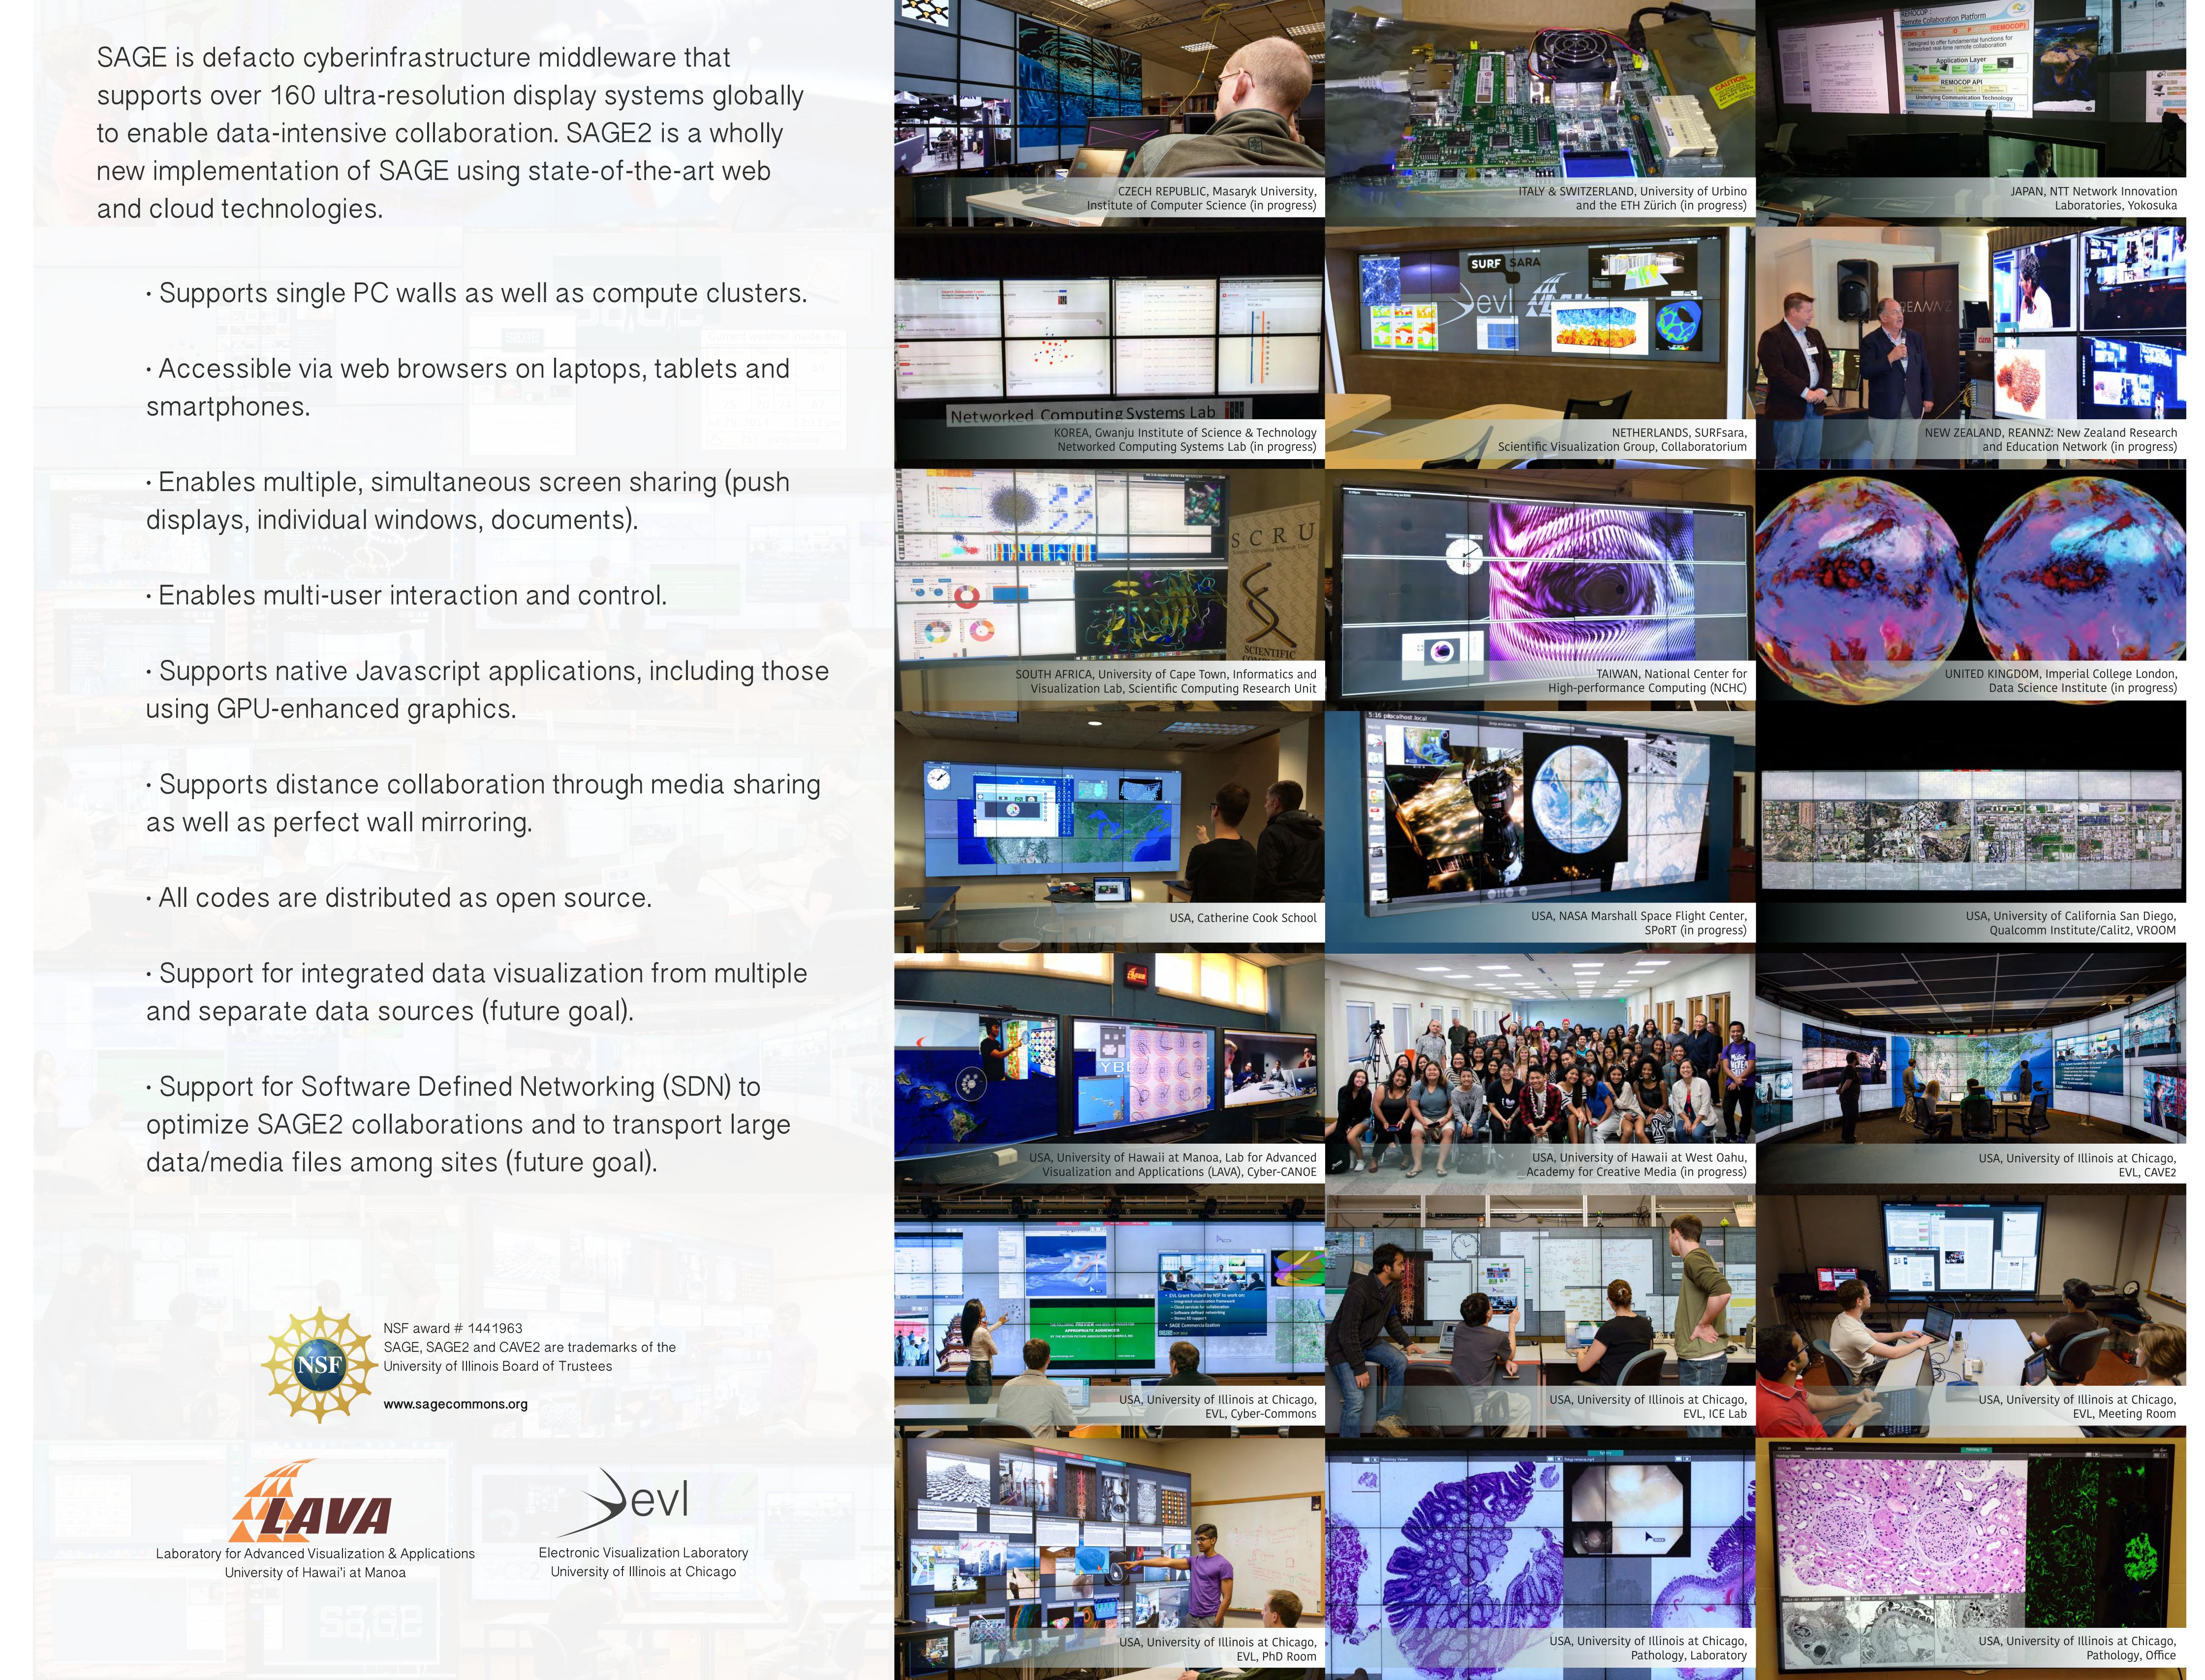

Scalable Amplified Group Environment Global Community of SAGE2 Early Adopters "Beta" Version Introduced November 2014

Nechdy Laboratório de Sustentabilidade Departamento de Engenharia de Computação e Sistemas Escola Politécnica AUSTRALIA, University Sunshine Coast, Mechanical Engineering, CAVE2 AUSTRALIA, University Sunshine Coast, Mechanical Engineering, Video Wall BRAZIL, University of Sao Paulo, Laboratory of Sustainability (LASSU) CANADA, Simon Fraser University, CZECH REPUBLIC, CESNET and CZECH REPUBLIC, CESNET, Czech Technical University, SAGElab Mobile SAGE (in progress) IRMACS

SAGE is defacto cyberinfrastructure middleware that to enable data-intensive collaboration. SAGE2 is a wholly

What is SAGE2?

 Accessible via web browsers on laptops, tablets and smartphones.